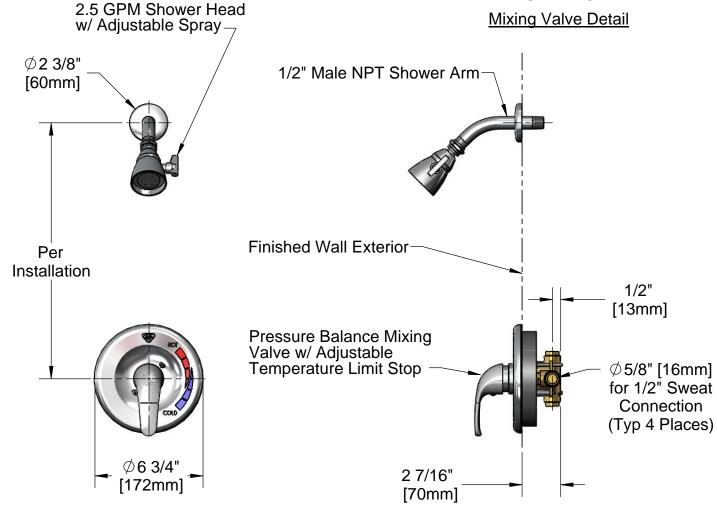

This Space for Architect/Engineer Approval Job Name\_ Date \_\_\_\_\_ Quantity\_\_\_ Model Specified Customer/Wholesaler\_\_\_\_ Contractor Architect/Engineer\_

**Product Specifications:** 

Pressure Balance Shower Valve (ASSE 1016) w/ Adjustable Temperature Limit Stop, Cover Plate Assembly, 2.5 GPM Shower Head, Shower Arm & Escutcheon, 1/2" Sweat Connections

Product Specifications:

Pressure Balance Shower Valve (ASSE 1016) w/ Adjustable Temperature Limit Stop, Cover Plate Assembly, 2.5 GPM Shower Head, Shower Arm & Escutcheon, 1/2" Sweat Connections

| Drawn Checked  |    | Approved |
|----------------|----|----------|
| DMH GEF        |    | JHB      |
| Scale:         |    | Date:    |
| N <sup>-</sup> | TS | 08/20/10 |