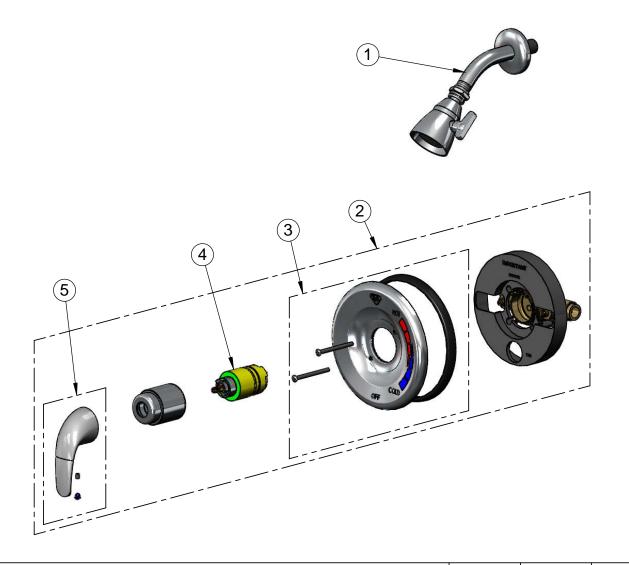

| • | 7 H 666 126 6 166 1 4A. 661 661 661 661 661 |           |                                   |  |  |  |
|---|---------------------------------------------|-----------|-----------------------------------|--|--|--|
|   | ITEM<br>NO.                                 | SALES NO. | DESCRIPTION                       |  |  |  |
|   | 1                                           | 017442-45 | Shower Head w/ Arm & Escutcheon   |  |  |  |
|   | 2                                           | B-3204    | Pressure Balance Shower Assembly  |  |  |  |
|   | 3                                           | 017444-45 | PBV Cover Plate Assembly          |  |  |  |
|   | 4                                           | 017441-45 | PBV Cartridge Assembly            |  |  |  |
|   | 5                                           | 017443-45 | Handle w/ Set Screw & Temp. Index |  |  |  |