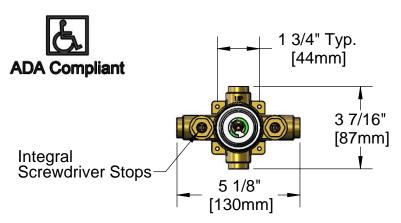

This Space for Architect/Engineer Approval Job Name\_ Date \_\_\_\_\_ Quantity\_\_\_ Model Specified Customer/Wholesaler\_\_\_\_ Contractor Architect/Engineer\_

**Product Specifications:** 

Pressure Balance Shower Valve (ASSE 1016) w/ Adjustable Temperature Limit Stop, Cover Plate Assembly, 2.5 GPM Shower Head, Shower Arm & Escutcheon, 1/2" Sweat Connections

Product Specifications:

Pressure Balance Shower Valve (ASSE 1016) w/ Adjustable Temperature Limit Stop, Cover Plate Assembly, 2.5 GPM Shower Head, Shower Arm & Escutcheon, 1/2" Sweat Connections

| Drawn Checked  |    | Approved |
|----------------|----|----------|
| DMH GEF        |    | JHB      |
| Scale:         |    | Date:    |
| N <sup>-</sup> | TS | 08/20/10 |